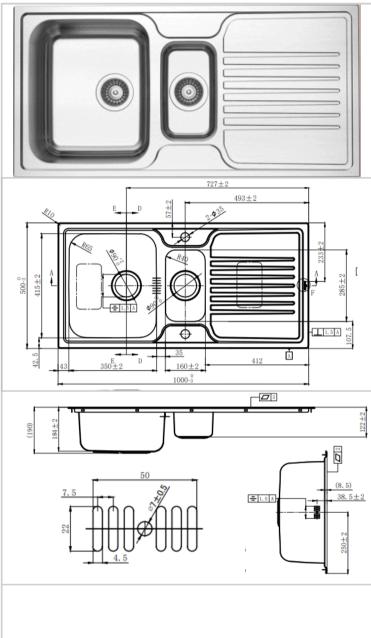

## Technical Specification Sheet SENATOR 15

Stainless Steel 1.5 Bowl with Drainer

2137S

**Specification** 

| · · · · · · · · · · · · · · · · · · · |                 |
|---------------------------------------|-----------------|
| Material                              | Stainless Steel |
| Finish                                | Polished        |
| Colour                                | Stainless Steel |
| Gauge                                 | 0.8             |
| Welded/Pressed                        | Welded          |
| No. of bowls                          | 2               |
| Fitting Method                        | Inset           |
| Handing Options                       | Reversible      |
| Cabinet Size (mm)                     | 700             |
| Overall Length (mm)                   | 1000            |
| Overall Width (mm)                    | 500             |
| Overall Depth (mm)                    | 190             |
| Main Bowl Length (mm)                 | 350             |
| Main Bowl Width (mm)                  | 415             |
| Main Bowl Depth (mm)                  | 184             |
| Second Bowl Length (mm)               | 160             |
| Second Bowl Width (mm)                | 285             |
| Second Bowl Depth(mm)                 | 122             |
| Tap Hole Size (mm)                    | 35              |
| Waste Kit Included (Yes/No)           | Yes             |
| Clips & Seals Included (Yes/No)       | Yes             |
| Waste Size (mm)                       | 90              |
| Waste Kit Code                        | M 3081          |
| Clips & Seals Code                    | N/A             |
| Overflow Location                     | Main Bowl       |
| Cut Out Length (mm)                   | 976             |
| Cut Out Width (mm)                    | 476             |
| Product Weight (kg)                   | 5               |
| Packed Weight (kg)                    | 5.8             |
| EAN number                            | 8712465037997   |
|                                       |                 |