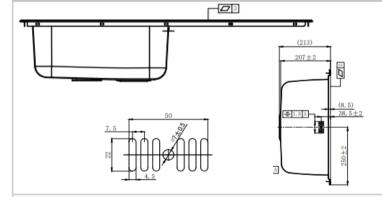

## **Technical Specification Sheet SENATOR 10**

**Single Bowl with Drainer** 

1156S

| Specification                   |                         |
|---------------------------------|-------------------------|
| Material                        | Stainless Steel         |
| Finish                          | Polished                |
| Colour                          | Stainless Steel         |
| Gauge                           | 0.8                     |
| Welded/Pressed                  | Welded                  |
| No. of bowls                    | 1                       |
| Fitting Method                  | Inset                   |
| Handing Options                 | Reversible              |
| Cabinet Size (mm)               | 600                     |
| Overall Length (mm)             | 1000                    |
| Overall Width (mm)              | 500                     |
| Overall Depth (mm)              | 213                     |
| Main Bowl Length (mm)           | 465                     |
| Main Bowl Width (mm)            | 415                     |
| Main Bowl Depth (mm)            | 207                     |
| Second Bowl Length (mm)         | N/A                     |
| Second Bowl Width (mm)          | N/A                     |
| Second Bowl Depth(mm)           | N/A                     |
| Tap Hole Size (mm)              | 35                      |
| Waste Kit Included (Yes/No)     | Yes                     |
| Clips & Seals Included (Yes/No) | Yes                     |
| Waste Size (mm)                 | 90                      |
| Waste Kit Code                  | M 3080                  |
| Clips & Seals Code              | N/A                     |
| Overflow Location               | Main Bowl, Drainer Side |
| Cut Out Length (mm)             | 976                     |
| Cut Out Width (mm)              | 476                     |
| Product Weight (kg)             | 3.7                     |
| Packed Weight (kg)              | 4.7                     |
| EAN number                      | 8712465037980           |