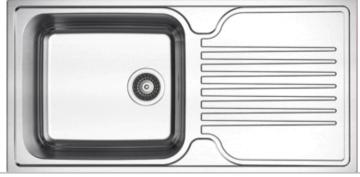

## **Technical Specification Sheet SENATOR 10**

**Single Bowl with Drainer** 

1156S

| Specification                   |                         |
|---------------------------------|-------------------------|
| Material                        | Stainless Steel         |
| Finish                          | Polished                |
| Colour                          | Stainless Steel         |
| Gauge                           | 0.8                     |
| Welded/Pressed                  | Welded                  |
| No. of bowls                    | 1                       |
| Fitting Method                  | Inset                   |
| Handing Options                 | Reversible              |
| Cabinet Size (mm)               | 600                     |
| Overall Length (mm)             | 1000                    |
| Overall Width (mm)              | 500                     |
| Overall Depth (mm)              | 213                     |
| Main Bowl Length (mm)           | 465                     |
| Main Bowl Width (mm)            | 415                     |
| Main Bowl Depth (mm)            | 207                     |
| Second Bowl Length (mm)         | N/A                     |
| Second Bowl Width (mm)          | N/A                     |
| Second Bowl Depth(mm)           | N/A                     |
| Tap Hole Size (mm)              | 35                      |
| Waste Kit Included (Yes/No)     | Yes                     |
| Clips & Seals Included (Yes/No) | Yes                     |
| Waste Size (mm)                 | 90                      |
| Waste Kit Code                  | M 3080                  |
| Clips & Seals Code              | N/A                     |
| Overflow Location               | Main Bowl, Drainer Side |
| Cut Out Length (mm)             | 976                     |
| Cut Out Width (mm)              | 476                     |
| Product Weight (kg)             | 3.7                     |
| Packed Weight (kg)              | 4.7                     |
| EAN number                      | 8712465037980           |