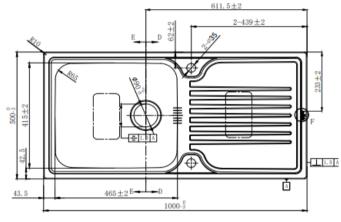

## **Technical Specification Sheet SENATOR 10**

**Single Bowl with Drainer** 

1156S

| Specification                   |                         |
|---------------------------------|-------------------------|
| Material                        | Stainless Steel         |
| Finish                          | Polished                |
| Colour                          | Stainless Steel         |
| Gauge                           | 0.8                     |
| Welded/Pressed                  | Welded                  |
| No. of bowls                    | 1                       |
| Fitting Method                  | Inset                   |
| Handing Options                 | Reversible              |
| Cabinet Size (mm)               | 600                     |
| Overall Length (mm)             | 1000                    |
| Overall Width (mm)              | 500                     |
| Overall Depth (mm)              | 213                     |
| Main Bowl Length (mm)           | 465                     |
| Main Bowl Width (mm)            | 415                     |
| Main Bowl Depth (mm)            | 207                     |
| Second Bowl Length (mm)         | N/A                     |
| Second Bowl Width (mm)          | N/A                     |
| Second Bowl Depth(mm)           | N/A                     |
| Tap Hole Size (mm)              | 35                      |
| Waste Kit Included (Yes/No)     | Yes                     |
| Clips & Seals Included (Yes/No) | Yes                     |
| Waste Size (mm)                 | 90                      |
| Waste Kit Code                  | M 3080                  |
| Clips & Seals Code              | N/A                     |
| Overflow Location               | Main Bowl, Drainer Side |
| Cut Out Length (mm)             | 976                     |
| Cut Out Width (mm)              | 476                     |
| Product Weight (kg)             | 3.7                     |
| Packed Weight (kg)              | 4.7                     |
| EAN number                      | 8712465037980           |