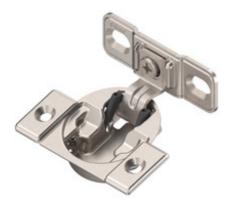

## **Product details**

 $COMPACT\ hinge,\ 1\ 3/8"\ or\ larger",\ 107°,\ with\ spring,\ mounting\ plate:\ for\ screwing\ on,\ boss:\ screw-on$ 

| Part number                 | 38B355AF22    |
|-----------------------------|---------------|
| Item number                 | 01669290      |
| Colour / finish             | Nickel plated |
| Packaging quantity          | 250           |
| Weight per 10,000 Pcs in kg | 321.8         |
| EAN code                    | 9009494212099 |
| UPC code                    |               |

## Technical attributes

| Attribute                                              | Value                                   |
|--------------------------------------------------------|-----------------------------------------|
| overlay in inches                                      | 1 3/8" or larger                        |
| Opening angle                                          | 107                                     |
| Closing mechanism                                      | with spring                             |
| Boss assembly                                          | screw-on                                |
| Design and positioning on the frame                    | Face mount                              |
| Type of height adjustment                              | with elongated hole                     |
| Height adjustment                                      | +/- 2 mm                                |
| Type of side adjustment                                | with cam                                |
| Minimum drilling distance                              | 2.5                                     |
| Maximum drilling distance                              | 3                                       |
| arm/plate arm fixing position                          | Fixing position 09                      |
| boss finish                                            | Nickel plated                           |
| Boss material                                          | Steel boss                              |
| Flange width                                           | 57                                      |
| Flange length                                          | 22                                      |
| Flange height                                          | 2.5                                     |
| boss depth                                             | 11                                      |
| boss drilling depth                                    | 11                                      |
| diametre hinge boss drilling                           | 35                                      |
| distance between drillings                             | 45                                      |
| Arm/Plate arm finish                                   | Nickel plated                           |
| exceentric position of fixing holes to hinge boss hole | 9.5                                     |
| arm/plate arm material                                 | Steel                                   |
| Gap                                                    | 4.8                                     |
| Start of closing action (degrees)                      | 30                                      |
| overlay in milimetres                                  | 35                                      |
| Side adjustment                                        | +/- 1.6 mm                              |
| Type of depth adjustment                               | No                                      |
| hinge accessories                                      | Mounting plate 138F0100.22, pre-mounted |
| Item package                                           | 1 piece                                 |
| packaging                                              | industrial packing                      |