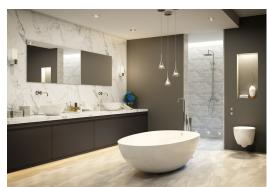

## Zirconia Crystal Drop Cone Pendant Light

## SE32101W0 - Zirconia Crystal Cone Pendant Light

120mm

Key Selling Points:

- This exquisite droplet pendant features a chrome finish with a clear section laced with floating crystals.

200mn

- The 24 integrated LEDs have a long lifespan of 30,000 hours.Combine the pendant light with ceiling spotlights for both
- ambient and task lighting.
- The pendant is suspended on a 1.2m stainless steel cable which is adjustable so you can tailor the piece to fit your ceiling height.
- The pendant looks great on its own or in a cluster of 2 or 3.
- The pendant is also great for use in bedrooms, hallways and above a kitchen or dining table.
- With an IP44 rating, this pendant is also suitable for use in the bathroom.