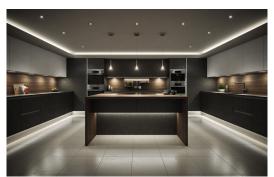

## Zirconia Crystal Drop Cone Pendant Light

## SE32101W0 - Zirconia Crystal Cone Pendant Light

120mm

Key Selling Points:

- This exquisite droplet pendant features a chrome finish with a clear section laced with floating crystals.

200mn

- The 24 integrated LEDs have a long lifespan of 30,000 hours.Combine the pendant light with ceiling spotlights for both
- ambient and task lighting.
- The pendant is suspended on a 1.2m stainless steel cable which is adjustable so you can tailor the piece to fit your ceiling height.
- The pendant looks great on its own or in a cluster of 2 or 3.
- The pendant is also great for use in bedrooms, hallways and above a kitchen or dining table.
- With an IP44 rating, this pendant is also suitable for use in the bathroom.