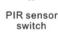

## **Key Selling Points:**

- Aluminium wardrobe rail light with anti-slip design.
- Integrated PIR sensor automatically turns light on when wardrobe is open
- PIR will remain on for 30 secs, then automatically switch off
- The rail is available in 10 lengths; most can be cut down if required.
- No electrical installation; contains a Lithium-ion rechargeable battery.
  Run time of the product is 6.5 months (based on 2.5 mins of use per day).
  The charging time is 5.5 hours on average.
- The LED's in this fitting have a lifespan of 30,000 hours.
- Recharge the unit using the 03.2005.0800 pluggable USB charger.
- The maximum weight load of the rail is 20kg.