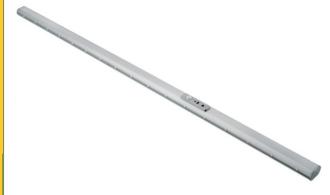

# ALTO LED Wardrobe Rail Light

## Specification:

Watttage: 0.35W Kelvin: Cool White (4500K) Bean Angle: 100° Finish: Aluminium LED Qty: 6pcs Lumens: 30 lm Length: 312mm Rechargeable: Yes