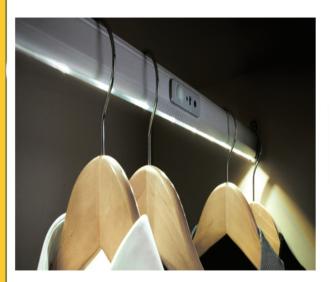

## **Key Selling Points:**

- Aluminium wardrobe rail light with anti-slip design.
- Integrated PIR sensor automatically turns light on when wardrobe is open
- PIR will remain on for 30 secs, then automatically switch off
- The rail is available in 10 lengths; most can be cut down if required.
- No electrical installation; contains a Lithium-ion rechargeable battery.
  Run time of the product is 6.5 months (based on 2.5 mins of use per day).
  The charging time is 5.5 hours on average.
- The LED's in this fitting have a lifespan of 30,000 hours.
- Recharge the unit using the 03.2005.0800 pluggable USB charger.
- The maximum weight load of the rail is 20kg.