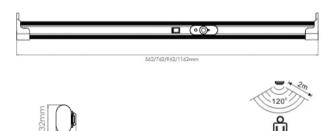

## Dimensions: (mm/inches)

## **Key Selling Points:**

- Aluminium wardrobe rail light with anti-slip design.
- Integrated PIR sensor automatically turns light on when wardrobe is open
- PIR will remain on for 30 secs, then automatically switch off
- The rail is available in 10 lengths; most can be cut down if required.
- No electrical installation; contains a Lithium-ion rechargeable battery.
  Run time of the product is 6.5 months (based on 2.5 mins of use per day).
  The charging time is 5.5 hours on average.
- The LED's in this fitting have a lifespan of 30,000 hours.
- Recharge the unit using the 03.2005.0800 pluggable USB charger.
- The maximum weight load of the rail is 20kg.