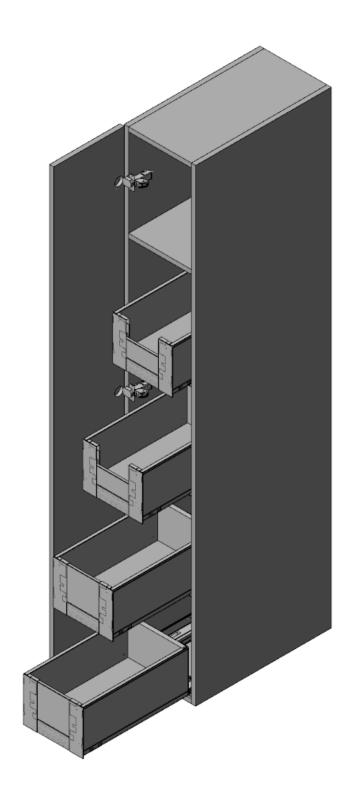

## List of Parts required



PZ2 Screwdriver x 1



Drill bit either 2.5mm or 5mm diameter dependant on which screw style\* is to be used to fix runners to cabinet



Hand drill to produce holes in cabinet (assuming not already produced)



Tape measure to locate fixing points in cabinet as detailed in following pages

Note: Alternatively, specific jigs are available from www.blumkit.co.uk for fast & accurate installation

\*For information on screws of fixing methods to suit the materials used, please refer to your carcase drawer supplier. For number, and position of fixings see <a href="https://publications.blum.com/2018/catalogue/en/260/">https://publications.blum.com/2018/catalogue/en/260/</a>





## Typical cabinet assembly





## **SPACE TOWER SLIM INSTRUCTIONS**



Note: 20m