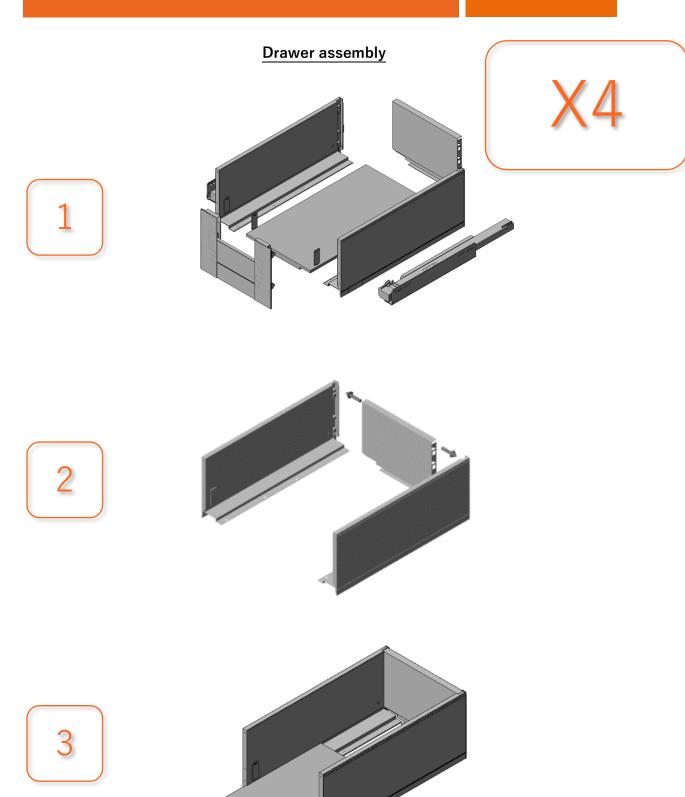

s to cabinet



Hand drill to produce holes in cabinet (assuming not already produced)



Tape measure to locate fixing points in cabinet as detailed in following pages

Note: Alternatively, specific jigs are available from www.blumkit.co.uk for fast & accurate installation

\*For information on screws of fixing methods to suit the materials used, please refer to your carcase drawer supplier. For number, and position of fixings see <a href="https://publications.blum.com/2018/catalogue/en/260/">https://publications.blum.com/2018/catalogue/en/260/</a>





## Typical cabinet assembly





## **SPACE TOWER SLIM INSTRUCTIONS**



Note: 20mm drilling point for horizontal plates, 37mm for cruciform (we recommend to use 3 fixing points in either case)





## **SPACE TOWER SLIM INSTRUCTIONS**





Page | 5