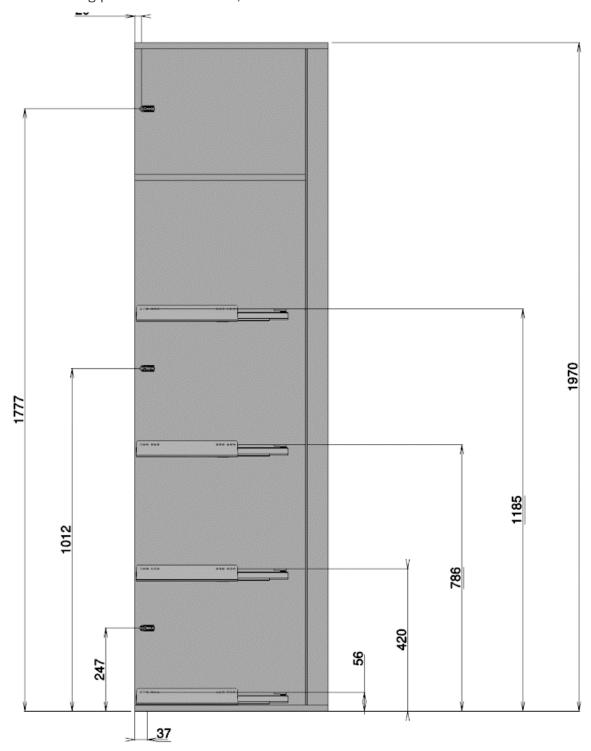

## **SPACE TOWER SLIM INSTRUCTIONS**

Note: 20mm drilling point for horizontal plates, 37mm for cruciform (we recommend to use 3 fixing points in either case)