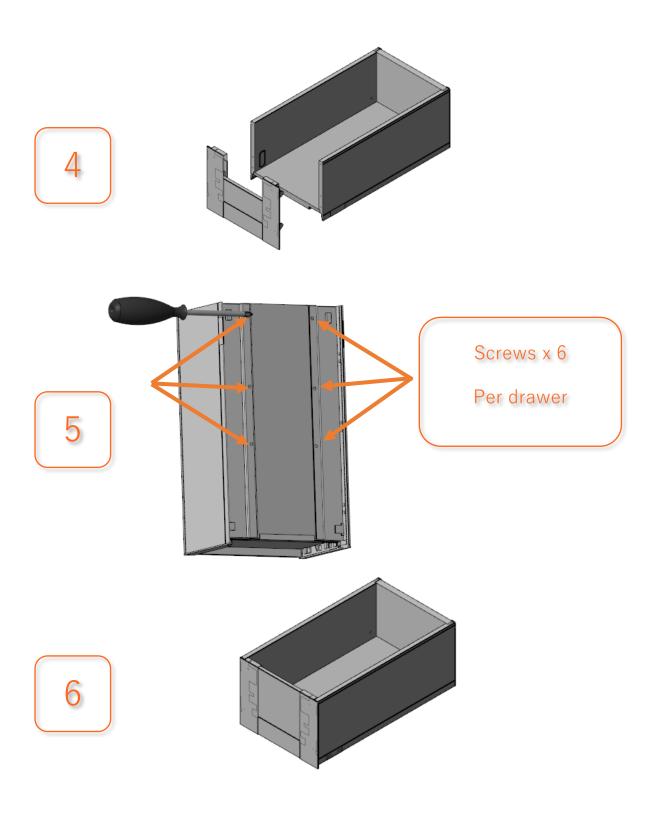

Hand drill to produce holes in cabinet (assuming not already produced)



Tape measure to locate fixing points in cabinet as detailed in following pages

Note: Alternatively, specific jigs are available from www.blumkit.co.uk for fast & accurate installation

\*For information on screws of fixing methods to suit the materials used, please refer to your carcase drawer supplier. For number, and position of fixings see <a href="https://publications.blum.com/2018/catalogue/en/260/">https://publications.blum.com/2018/catalogue/en/260/</a>





## Typical cabinet assembly





## **SPACE TOWER SLIM INSTRUCTIONS**



Note: 20mm drilling point for horizontal plates, 37mm for cruciform (we recommend to use 3 fixing points in either case)





## **SPACE TOWER SLIM INSTRUCTIONS**





Page | 5